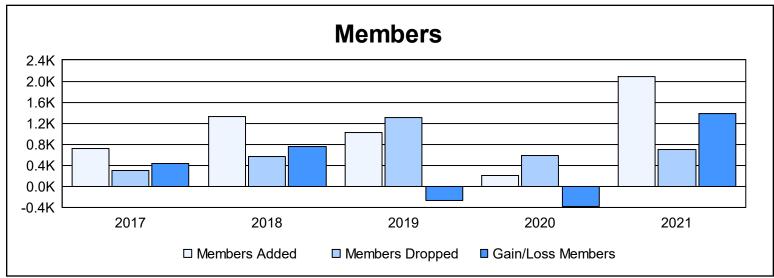

District 3232F1 As of June 2021 Cumulative

| Year      | New<br>Clubs | Dropped<br>Clubs | Gain/<br>Loss<br>Clubs | New<br>Members | Charter<br>Members | Reinstate<br>Members | Transfer<br>Members | Total<br>Member<br>Added | Total<br>Members<br>Dropped | Gain/<br>Loss<br>Members |
|-----------|--------------|------------------|------------------------|----------------|--------------------|----------------------|---------------------|--------------------------|-----------------------------|--------------------------|
| 2016-2017 | 6            | 0                | 6                      | 573            | 131                | 12                   | 8                   | 724                      | 293                         | 431                      |
| 2017-2018 | 15           | 0                | 15                     | 855            | 443                | 21                   | 4                   | 1,323                    | 564                         | 759                      |
| 2018-2019 | 6            | 14               | -8                     | 755            | 221                | 41                   | 10                  | 1,027                    | 1,306                       | -279                     |
| 2019-2020 | 0            | 8                | -8                     | 132            | 28                 | 42                   | 7                   | 209                      | 586                         | -377                     |
| 2020-2021 | 65           | 1                | 64                     | 823            | 1,210              | 32                   | 16                  | 2,081                    | 699                         | 1,382                    |
| Average   | 18           | 5                | 14                     | 628            | 407                | 30                   | 9                   | 1,073                    | 690                         | 383                      |