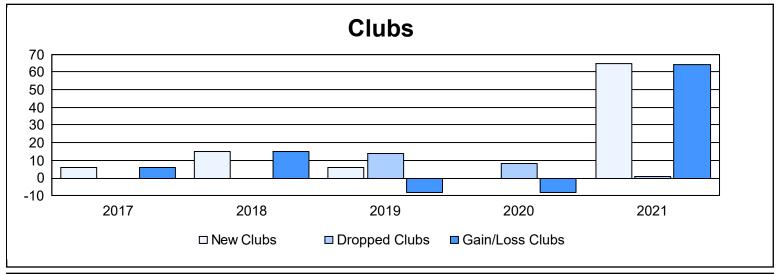

District 3232F1 As of June 2021 Cumulative

| Year      | New<br>Clubs | Dropped<br>Clubs | Gain/<br>Loss<br>Clubs | New<br>Members | Charter<br>Members | Reinstate<br>Members | Transfer<br>Members | Total<br>Member<br>Added | Total<br>Members<br>Dropped | Gain/<br>Loss<br>Members |
|-----------|--------------|------------------|------------------------|----------------|--------------------|----------------------|---------------------|--------------------------|-----------------------------|--------------------------|
| 2016-2017 | 6            | 0                | 6                      | 573            | 131                | 12                   | 8                   | 724                      | 293                         | 431                      |
| 2017-2018 | 15           | 0                | 15                     | 855            | 443                | 21                   | 4                   | 1,323                    | 564                         | 759                      |
| 2018-2019 | 6            | 14               | -8                     | 755            | 221                | 41                   | 10                  | 1,027                    | 1,306                       | -279                     |
| 2019-2020 | 0            | 8                | -8                     | 132            | 28                 | 42                   | 7                   | 209                      | 586                         | -377                     |
| 2020-2021 | 65           | 1                | 64                     | 823            | 1,210              | 32                   | 16                  | 2,081                    | 699                         | 1,382                    |
| Average   | 18           | 5                | 14                     | 628            | 407                | 30                   | 9                   | 1,073                    | 690                         | 383                      |